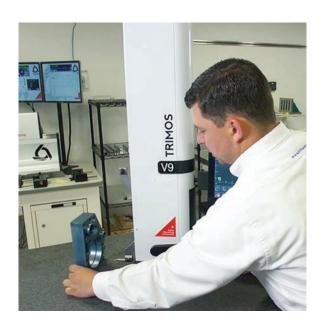

# **V6, V7, V8, V9** Series

Electronic Height Gages

Over 40 years of recognized excellence!

- · High accuracy, extremely robust
- Selectable manual or motorized movement
- · V7 V9 feature 2D measuring