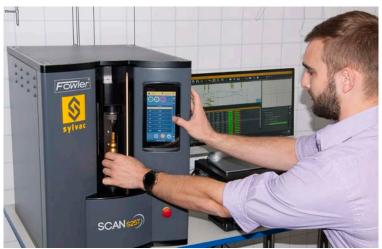

# SCAN S25T

- Bench top sized
- 2"/51mm diameter, 8"/200mm length range
- 30° tilting for complete thread measurement

**NEW Tabletop Model, 21" x 18" footprint!** 