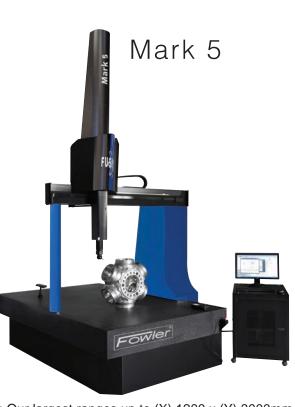

# Mark CMM Series

- Upgradeable to CNC at any time
- · Honeycomb aluminum or granite work surfaces
- · Suitable for the workshop

- Our largest ranges up to (X) 1200 x (Y) 3000mm x (Z) 1000mm
- Table capacity up to 13,200 lbs./6,000 kg.

- Portable precision
- True Direct Computer Controlled coordinate measuring machine
- 700mm X and Y range, 250mm Z range
- No air required
- · Easy-to-use software