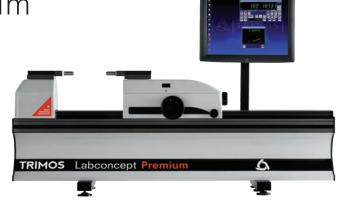

# Labconcept Premium

For calibration

- Calibrate plugs, rings, threads, snap gages, indicators, depth gages and more
- Ranges up to 40"/1000mm
- Adjustable measuring force 0 12N to meet ISO standards