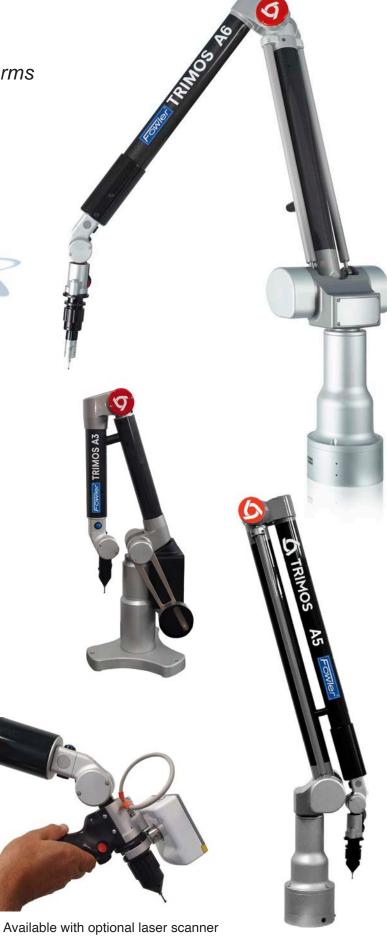

# **A-Line**

#### Portable CMM measuring arms

- 3D measurement
- 5, 6 or 7 axis configurations
- Ranges from 10" to 360"
- · Powered by Fowler FUSION software

7