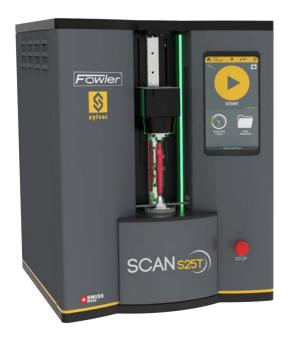

# SCAN S25T

- Bench top sized
- 2"/51mm diameter, 8"/200mm length range
- 30° tilting for complete thread measurement

**NEW Tabletop Model, 21" x 18" footprint!** 