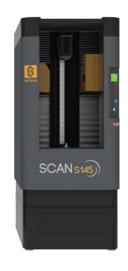

#### **SCAN** 145

Our largest machine for your biggest parts!

- 5.7"/145mm diameter, 24"/615mm or 50"/1230mm length ranges
- 132 lb./60 kg. weight capacity