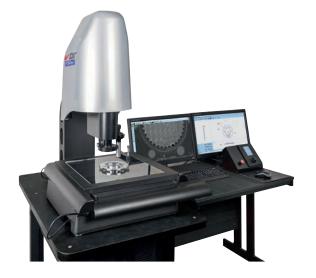

# Vision Series

- 13 models available
- Manual and CNC models available
- · Select systems feature touch probe option
- X and Y accuracies to 0.0002" to suit everyone's needs
- · All have easy-to-use Fowler FUSION software

# **Optical** Series

- · All feature profile and surface illumination
- Most models with optical edge detection
- · Available with up to 24" screen
- Choice of readouts including touch screen powered by Fowler FUSION software