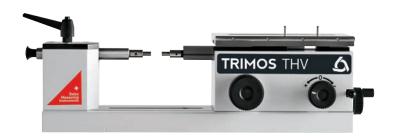

# THV Horizontal Measuring System

#### Small in size, BIG in accuracy!

- 0 4"/0 100mm external range
- 0.4" 4"/0 100mm internal range
- Check plug gages, ring gages, thread plug gages, dial and test indicators