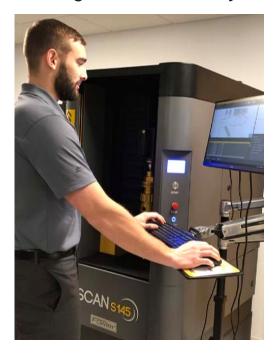

#### **SCAN** 145

Our largest machine for your biggest parts!

- 5.7"/145mm diameter, 24"/615mm or 50"/1230mm length ranges
- 132 lb./60 kg. weight capacity