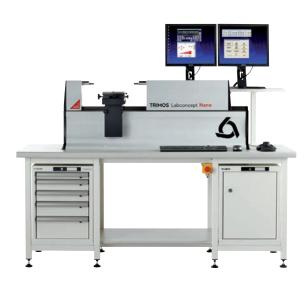

# Labconcept Nano Calibration System

- Unequaled accuracy starting at 0.0000027"/0.07μm
- 3 axis motorized calibration
- · Exceptional repeatability
- · Easy-to-use software