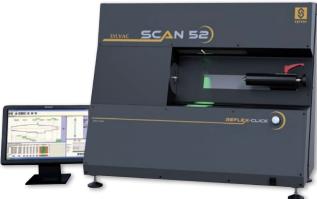

#### SCAN 52

- · Specifically designed for workshop measurement
- 2"/52 diameter, 12"/300mm length range
- · For standard cylindrical parts measuring

One click measurement featured on ALL SCANS!