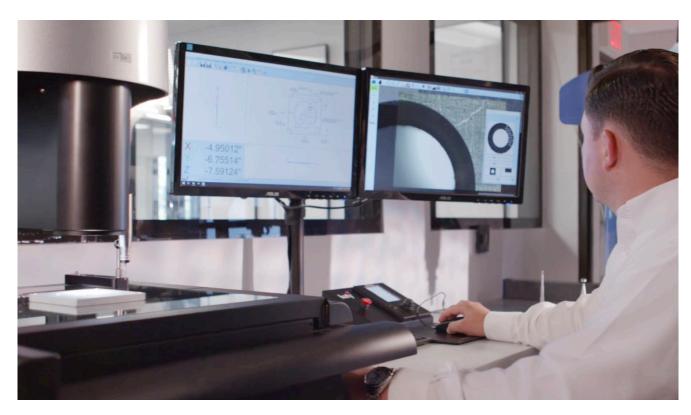

# Mark CMM Series

- Upgradeable to CNC at any time
- · Honeycomb aluminum or granite work surfaces
- · Suitable for the workshop

#### Mark 3

- The most accurate CMM in the FUSION range
- Innovative, frictionless linear drives for fast, smooth, silent motion
- · Wear free parts for greater reliability

- Large affordable precision
- Ranges available up to 300mm
- · Superior accuracy, 0.0001mm resolution

# Vision Series

- 13 models available
- Manual and CNC models available
- · Select systems feature touch probe option
- X and Y accuracies to 0.0002" to suit everyone's needs
- · All have easy-to-use Fowler FUSION software