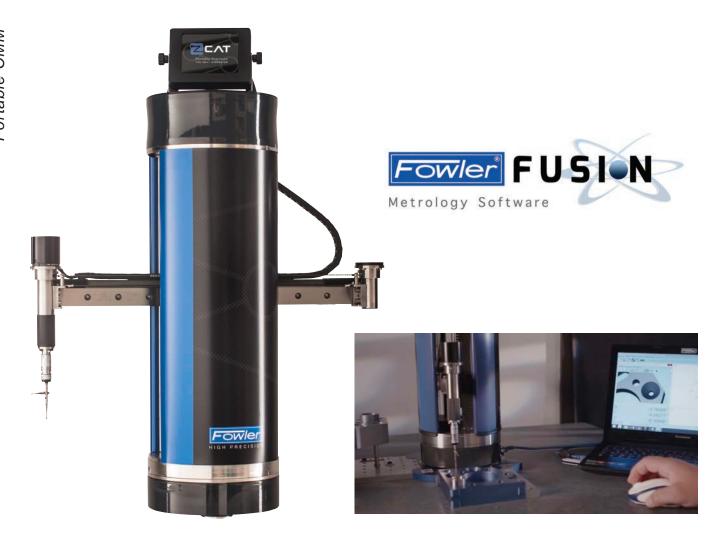

# Mark CMM Series

- Upgradeable to CNC at any time
- · Honeycomb aluminum or granite work surfaces
- · Suitable for the workshop

- Our largest ranges up to (X) 1200 x (Y) 3000mm x (Z) 1000mm
- Table capacity up to 13,200 lbs./6,000 kg.

- Portable precision
- True Direct Computer Controlled coordinate measuring machine
- 700mm X and Y range, 250mm Z range
- No air required
- · Easy-to-use software