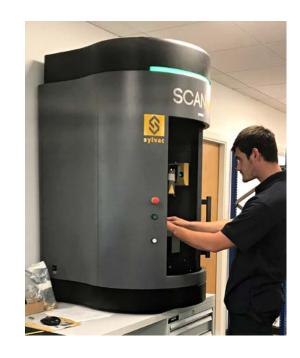

#### **SCAN** 145

Our largest machine for your biggest parts!

- 5.7"/145mm diameter, 24"/615mm or 50"/1230mm length ranges
- 132 lb./60 kg. weight capacity