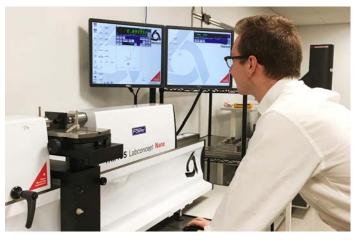

# Labconcept Nano Calibration System

- Unequaled accuracy starting at 0.0000027"/0.07μm
- 3 axis motorized calibration
- · Exceptional repeatability
- · Easy-to-use software