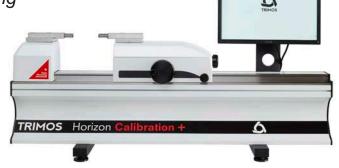

#### **Horizon** Calibration PLUS

For calibration, measuring and setting

- Calibrate plugs, rings, threads and much more
- · Set ID/OD gages, bar gages, swing gages
- Ranges up to 40"/1000mm
- Meets ISO 9000/2000 standards