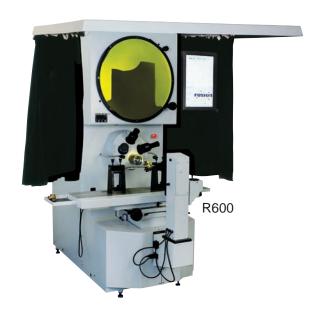

# **Optical** Series

- · All feature profile and surface illumination
- Most models with optical edge detection
- · Available with up to 24" screen
- Choice of readouts including touch screen powered by Fowler FUSION software