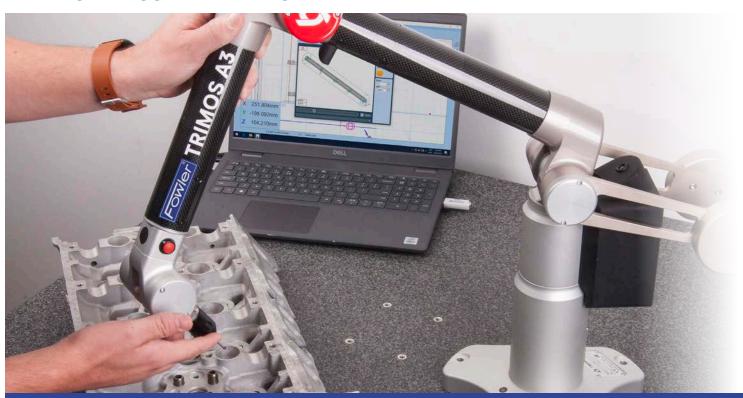

#### Portable CMM measuring arms

- 3D measurement
- 5, 6 or 7 axis configurations
- Ranges from 10" to 360"
- · Powered by Fowler FUSION software

7