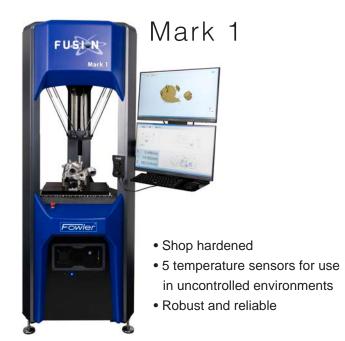

#### Mark 3

- The most accurate CMM in the FUSION range
- Innovative, frictionless linear drives for fast, smooth, silent motion
- · Wear free parts for greater reliability

- Large affordable precision
- Ranges available up to 300mm
- · Superior accuracy, 0.0001mm resolution