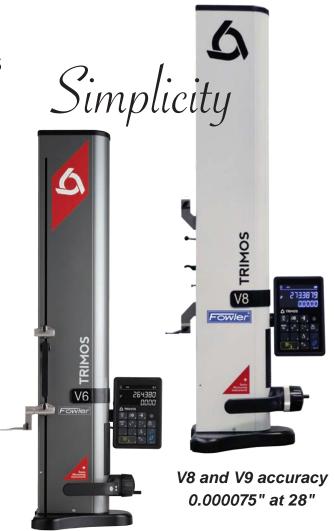

# **V6, V7, V8, V9** Series

Electronic Height Gages

Over 40 years of recognized excellence!

- · High accuracy, extremely robust
- Selectable manual or motorized movement
- · V7 V9 feature 2D measuring