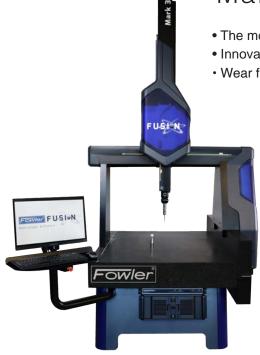

# Mark CMM Series

- Upgradeable to CNC at any time
- · Honeycomb aluminum or granite work surfaces
- · Suitable for the workshop

#### Mark 3

- The most accurate CMM in the FUSION range
- Innovative, frictionless linear drives for fast, smooth, silent motion
- · Wear free parts for greater reliability

- Large affordable precision
- Ranges available up to 300mm
- · Superior accuracy, 0.0001mm resolution