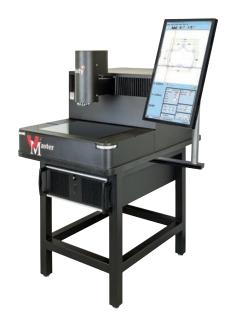

# Labconcept Nano Calibration System

- Unequaled accuracy starting at 0.0000027"/0.07μm
- 3 axis motorized calibration
- · Exceptional repeatability
- · Easy-to-use software

# Labconcept Premium

For calibration

- Calibrate plugs, rings, threads, snap gages, indicators, depth gages and more
- Ranges up to 40"/1000mm
- Adjustable measuring force 0 12N to meet ISO standards

#### **Horizon** Calibration PLUS

For calibration, measuring and setting

- Calibrate plugs, rings, threads and much more
- · Set ID/OD gages, bar gages, swing gages
- Ranges up to 40"/1000mm
- Meets ISO 9000/2000 standards