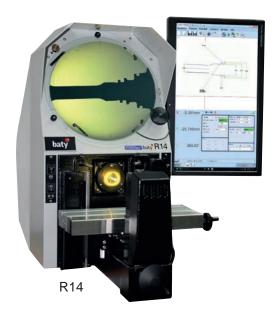

# **Optical** Series

- · All feature profile and surface illumination
- Most models with optical edge detection
- · Available with up to 24" screen
- Choice of readouts including touch screen powered by Fowler FUSION software