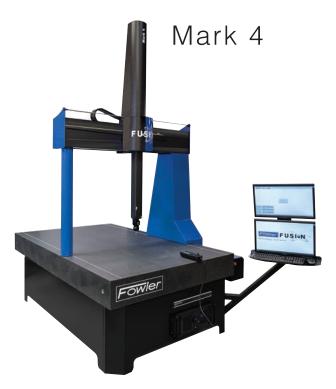

# Mark CMM Series

- Upgradeable to CNC at any time
- · Honeycomb aluminum or granite work surfaces
- · Suitable for the workshop