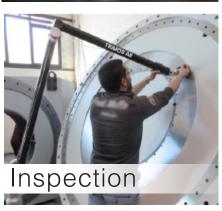

#### Portable CMM measuring arms

- 3D measurement
- 5, 6 or 7 axis configurations
- Ranges from 10" to 360"
- · Powered by Fowler FUSION software

7