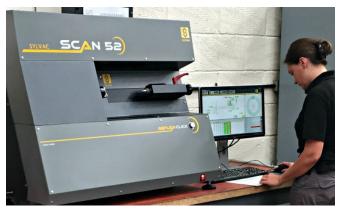

#### SCAN 52

- · Specifically designed for workshop measurement
- 2"/52 diameter, 12"/300mm length range
- · For standard cylindrical parts measuring

One click measurement featured on ALL SCANS!