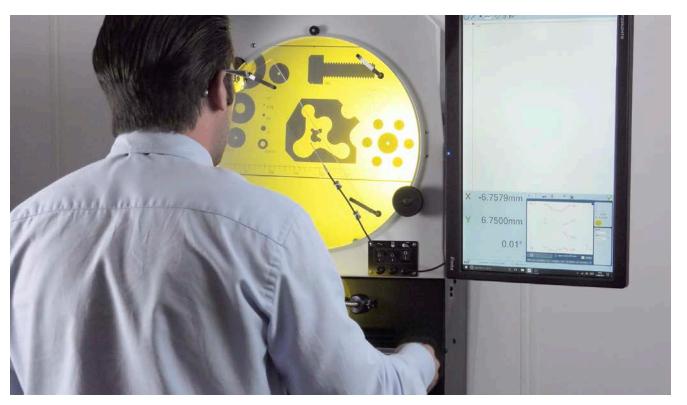

# **Optical** Series

- · All feature profile and surface illumination
- Most models with optical edge detection
- · Available with up to 24" screen
- Choice of readouts including touch screen powered by Fowler FUSION software