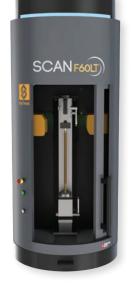

# **SCAN** F60 Series

- Complete 2D part scan in 3 seconds
- 2.5"/64 diameter, 12"/300mm or 19"/500mm length ranges
- 30° tilting for complete thread measurement