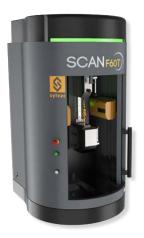

# **SCAN** F60 Series

- Complete 2D part scan in 3 seconds
- 2.5"/64 diameter, 12"/300mm or 19"/500mm length ranges
- 30° tilting for complete thread measurement