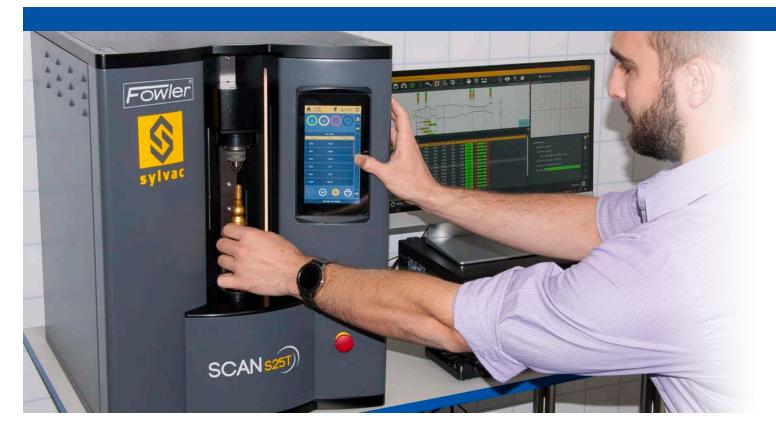

# SCAN S25T

- Bench top sized
- 2"/51mm diameter, 8"/200mm length range
- 30° tilting for complete thread measurement

**NEW Tabletop Model, 21" x 18" footprint!** 