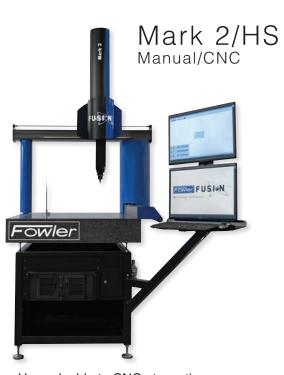

# Mark CMM Series

- Upgradeable to CNC at any time
- · Honeycomb aluminum or granite work surfaces
- · Suitable for the workshop